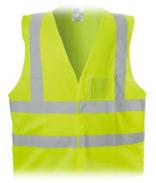

## HIGH VISIBILITY VEST OR CLOTHING MUST BE WORN AT PORT OF NAANTALI - FOR YOUR SAFETY

**Safety** is one of Port of Naantali's top priority for customers and for everyone who is visiting or driving through our port or working in the port or port area.

## **Occupational safety**

• CE-marked high-visibility clothing must be worn when working or moving in cargo handling and traffic areas (Council of State Ordinance 633/2004).

Please be aware of that **you must wear high visibility vest** or clothing when arriving to Naantali's port area. It must be worn also by check-in, in the port terminal and also in the truck field.